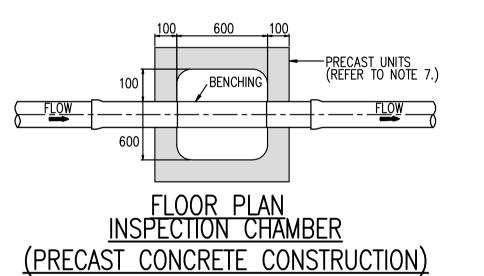

## NOTES:

- 1. ALL DIMENSIONS IN MILLIMETRES (mm) UNLESS NOTED OTHERWISE.
- 2. AN INSPECTION CHAMBER SHOULD BE LOCATED AT OR WITHIN 1m OF THE PROPERTY BOUNDARY AT THE UPSTREAM END OF EAC SERVICE CONNECTION ON THE PRIVATE SIDE OF THE CURTILAGE, IF PRACTICABLE.
- 3. ANY PIPE AND ASSOCIATED ACCESS UPSTREAM OF THE POINT OF CONNECTION TO A PUBLIC SEWER IS A PRIVATE DRAIN AND SHOULD BE CONSTRUCTED IN ACCORDANCE WITH THE BUILDING REGULATIONS.
- 4. ACCESS POINTS SHOULD BE LOCATED SO THAT THEY ARE ACCESSIBLE AND APPARENT TO THE MAINTAINER AT ALL TIMES FOR USE. THEY SHOULD AVOID REAR GARDENS OR ENCLOSED LOCATIONS AND THEY SHOULD NEVER BE OVERLAIN WITH SURFACE DRESSING, TOPSOIL, ETC.
- 5. COVERS AND FRAMES SHALL BE SUITABLE FOR ROAD AND TRAFFIC CONDITIONS SUBJECT TO APPROVAL FROM IRISH
- 6. 200mm ALL AROUND, 100mm DEEP CONCRETE PLINTH WITH PROTECTIVE STAINLESS STEEL METAL BAND AROUND COVERS IN GREEN AREAS.
- 7. PROPRIETARY PREFABRICATED CHAMBER UNITS MAY ALSO BE USED, SUBJECT TO APPROVAL FROM IRISH WATER.
- 8. CONCRETE CHAMBERS SHALL BE SURROUNDED BY A MINIMUM OF 150mm COMPACTED CLAUSE 808 MATERIAL AS PER STD-WW-07.
- 9. ALL CHAMBERS TO BE CHECKED FOR UPLIFT BY THE DEVELOPER BASED ON GROUND CONDITIONS WITHIN THE SITE. SHOULD ANTI FLOATATION MEASURES BE REQUIRED THEY SHALL BE SUBJECT TO APPROVAL FROM IRISH WATER.