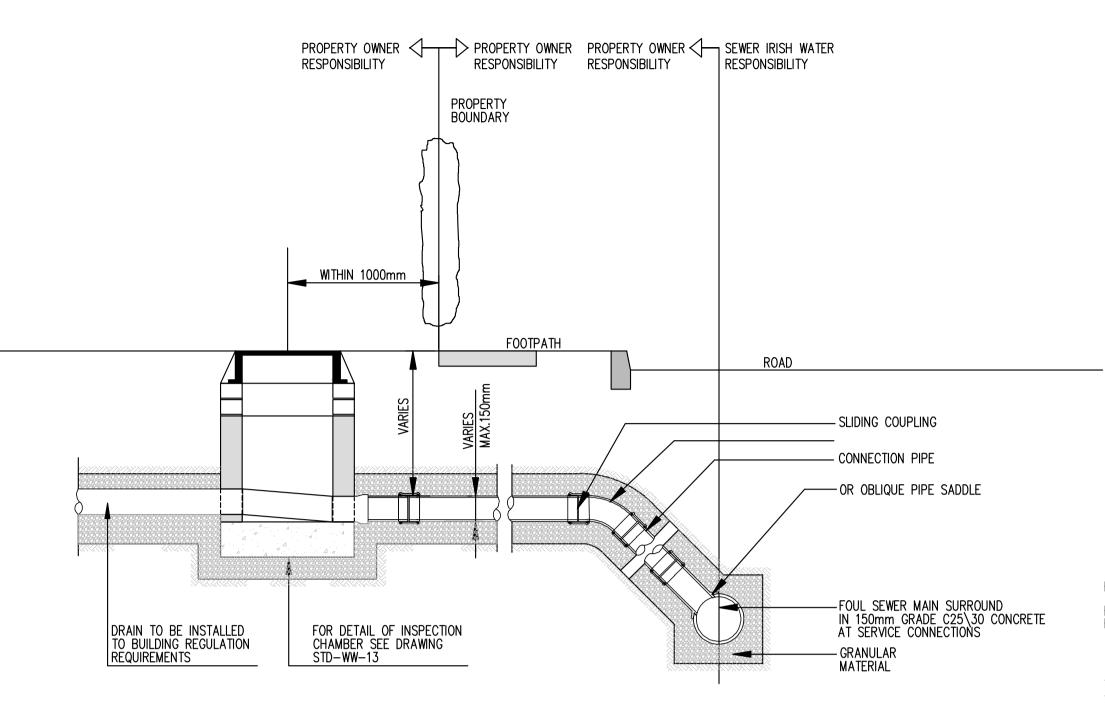

## DRAIN AND SERVICE CONNECTION PIPEWORK

## NOTES:

- 1. ALL DIMENSIONS IN MILLIMETRES (mm) UNLESS NOTED OTHERWISE.
- 2. AN INSPECTION CHAMBER SHOULD BE LOCATED AT OR WITHIN 1m OF THE PROPERTY BOUNDARY AT THE UPSTREAM END OF EAC SERVICE CONNECTION ON THE PRIVATE SIDE OF THE CURTILAGE, IF PRACTICABLE.
- 3. ANY PIPE AND ASSOCIATED ACCESS UPSTREAM OF THE POINT OF CONNECTION TO A PUBLIC SEWER IS A PRIVATE DRAIN AND SHOULD BE CONSTRUCTED IN ACCORDANCE WITH THE BUILDING REGULATIONS.
- 4. ACCESS POINTS SHOULD BE LOCATED SO THAT THEY ARE ACCESSIBLE AND APPARENT TO THE MAINTAINER AT ALL TIMES FOR USE. THEY SHOULD AVOID REAR GARDENS OR ENCLOSED LOCATIONS AND THEY SHOULD NEVER BE OVERLAIN WITH SURFACE DRESSING, TOPSOIL, ETC.
- 5. COVERS AND FRAMES SHALL BE SUITABLE FOR ROAD AND TRAFFIC CONDITIONS SUBJECT TO APPROVAL FROM IRISH
- 6. 200mm ALL AROUND, 100mm DEEP CONCRETE PLINTH WITH PROTECTIVE STAINLESS STEEL METAL BAND AROUND COVERS IN GREEN AREAS.
- 7. PROPRIETARY PREFABRICATED CHAMBER UNITS MAY ALSO BE USED, SUBJECT TO APPROVAL FROM IRISH WATER.
- 8. CONCRETE CHAMBERS SHALL BE SURROUNDED BY A MINIMUM OF 150mm COMPACTED CLAUSE 808 MATERIAL AS PER STD-WW-07.
- 9. ALL CHAMBERS TO BE CHECKED FOR UPLIFT BY THE DEVELOPER BASED ON GROUND CONDITIONS WITHIN THE SITE. SHOULD ANTI FLOATATION MEASURES BE REQUIRED THEY SHALL BE SUBJECT TO APPROVAL FROM IRISH WATER.