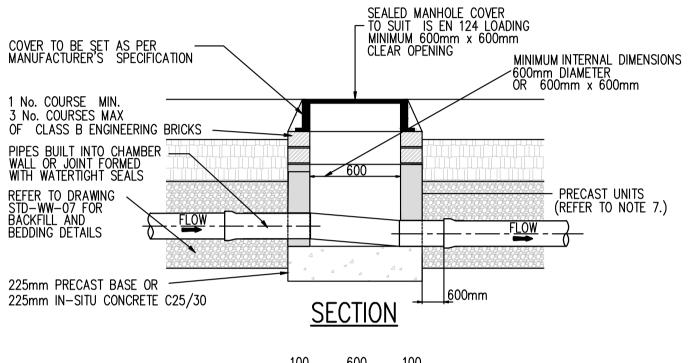

## NOTES:

- 1. ALL DIMENSIONS IN MILLIMETRES (mm) UNLESS NOTED OTHERWISE.
- 2. AN INSPECTION CHAMBER SHOULD BE LOCATED AT OR WITHIN 1m OF THE PROPERTY BOUNDARY AT THE UPSTREAM END OF EAC SERVICE CONNECTION ON THE PRIVATE SIDE OF THE CURTILAGE, IF PRACTICABLE.
- 3. ANY PIPE AND ASSOCIATED ACCESS UPSTREAM OF THE POINT OF CONNECTION TO A PUBLIC SEWER IS A PRIVATE DRAIN AND SHOULD BE CONSTRUCTED IN ACCORDANCE WITH THE BUILDING REGULATIONS.
- 4. ACCESS POINTS SHOULD BE LOCATED SO THAT THEY ARE ACCESSIBLE AND APPARENT TO THE MAINTAINER AT ALL TIMES FOR USE. THEY SHOULD AVOID REAR GARDENS OR ENCLOSED LOCATIONS AND THEY SHOULD NEVER BE OVERLAIN WITH SURFACE DRESSING, TOPSOIL, ETC.
- 5. COVERS AND FRAMES SHALL BE SUITABLE FOR ROAD AND TRAFFIC CONDITIONS SUBJECT TO APPROVAL FROM IRISH
- 6. 200mm ALL AROUND, 100mm DEEP CONCRETE PLINTH WITH PROTECTIVE STAINLESS STEEL METAL BAND AROUND COVERS IN GREEN AREAS.
- 7. PROPRIETARY PREFABRICATED CHAMBER UNITS MAY ALSO BE USED, SUBJECT TO APPROVAL FROM IRISH WATER.
- 8. CONCRETE CHAMBERS SHALL BE SURROUNDED BY A MINIMUM OF 150mm COMPACTED CLAUSE 808 MATERIAL AS PER STD-WW-07.
- 9. ALL CHAMBERS TO BE CHECKED FOR UPLIFT BY THE DEVELOPER BASED ON GROUND CONDITIONS WITHIN THE SITE. SHOULD ANTI FLOATATION MEASURES BE REQUIRED THEY SHALL BE SUBJECT TO APPROVAL FROM IRISH WATER.