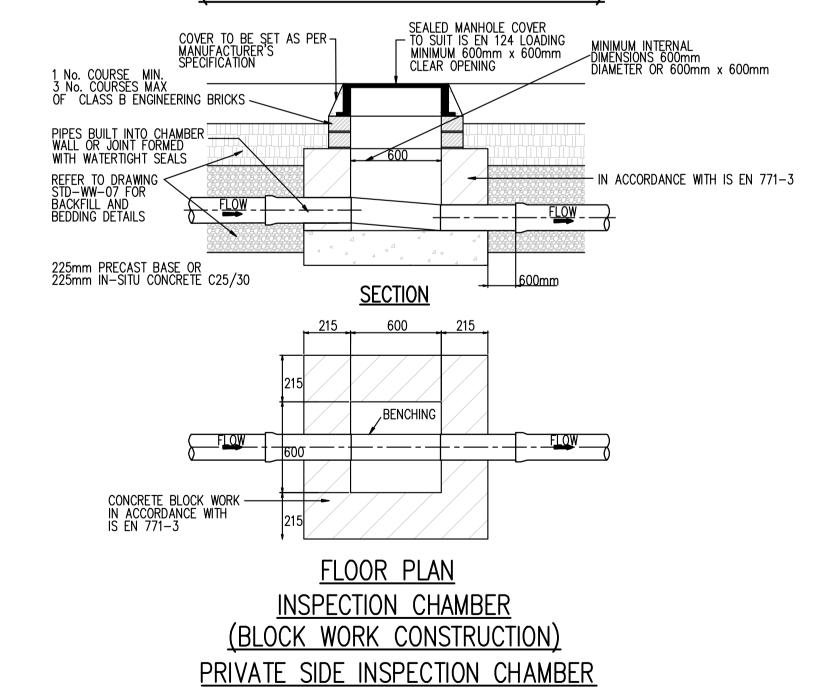

## NOTES:

- 1. ALL DIMENSIONS IN MILLIMETRES (mm) UNLESS NOTED OTHERWISE.
- 2. AN INSPECTION CHAMBER SHOULD BE LOCATED AT OR WITHIN 1m OF THE PROPERTY BOUNDARY AT THE UPSTREAM END OF EAC SERVICE CONNECTION ON THE PRIVATE SIDE OF THE CURTILAGE, IF PRACTICABLE.
- 3. ANY PIPE AND ASSOCIATED ACCESS UPSTREAM OF THE POINT OF CONNECTION TO A PUBLIC SEWER IS A PRIVATE DRAIN AND SHOULD BE CONSTRUCTED IN ACCORDANCE WITH THE BUILDING REGULATIONS.
- 4. ACCESS POINTS SHOULD BE LOCATED SO THAT THEY ARE ACCESSIBLE AND APPARENT TO THE MAINTAINER AT ALL TIMES FOR USE. THEY SHOULD AVOID REAR GARDENS OR ENCLOSED LOCATIONS AND THEY SHOULD NEVER BE OVERLAIN WITH SURFACE DRESSING, TOPSOIL, ETC.
- 5. COVERS AND FRAMES SHALL BE SUITABLE FOR ROAD AND TRAFFIC CONDITIONS SUBJECT TO APPROVAL FROM IRISH
- 6. 200mm ALL AROUND, 100mm DEEP CONCRETE PLINTH WITH PROTECTIVE STAINLESS STEEL METAL BAND AROUND COVERS IN GREEN AREAS.
- 7. PROPRIETARY PREFABRICATED CHAMBER UNITS MAY ALSO BE USED, SUBJECT TO APPROVAL FROM IRISH WATER.
- 8. CONCRETE CHAMBERS SHALL BE SURROUNDED BY A MINIMUM OF 150mm COMPACTED CLAUSE 808 MATERIAL AS PER STD-WW-07.
- 9. ALL CHAMBERS TO BE CHECKED FOR UPLIFT BY THE DEVELOPER BASED ON GROUND CONDITIONS WITHIN THE SITE. SHOULD ANTI FLOATATION MEASURES BE REQUIRED THEY SHALL BE SUBJECT TO APPROVAL FROM IRISH WATER.