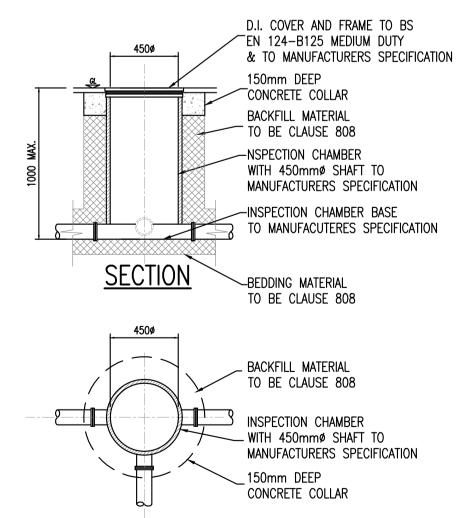

## NOTES:

- 1. ALL DIMENSIONS IN MILLIMETRES (mm) UNLESS NOTED OTHERWISE.
- 2. AN INSPECTION CHAMBER SHOULD BE LOCATED AT OR WITHIN 1m OF THE PROPERTY BOUNDARY AT THE UPSTREAM END OF EAC SERVICE CONNECTION ON THE PRIVATE SIDE OF THE CURTILAGE, IF PRACTICABLE.
- 3. ANY PIPE AND ASSOCIATED ACCESS UPSTREAM OF THE POINT OF CONNECTION TO A PUBLIC SEWER IS A PRIVATE DRAIN AND SHOULD BE CONSTRUCTED IN ACCORDANCE WITH THE BUILDING REGULATIONS.
- 4. ACCESS POINTS SHOULD BE LOCATED SO THAT THEY ARE ACCESSIBLE AND APPARENT TO THE MAINTAINER AT ALL TIMES FOR USE. THEY SHOULD AVOID REAR GARDENS OR ENCLOSED LOCATIONS AND THEY SHOULD NEVER BE OVERLAIN WITH SURFACE DRESSING, TOPSOIL, ETC.
- 5. COVERS AND FRAMES SHALL BE SUITABLE FOR ROAD AND TRAFFIC CONDITIONS SUBJECT TO APPROVAL FROM IRISH
- 6. 200mm ALL AROUND, 100mm DEEP CONCRETE PLINTH WITH PROTECTIVE STAINLESS STEEL METAL BAND AROUND COVERS IN GREEN AREAS.
- 7. PROPRIETARY PREFABRICATED CHAMBER UNITS MAY ALSO BE USED, SUBJECT TO APPROVAL FROM IRISH WATER.
- 8. CONCRETE CHAMBERS SHALL BE SURROUNDED BY A MINIMUM OF 150mm COMPACTED CLAUSE 808 MATERIAL AS PER STD-WW-07.
- 9. ALL CHAMBERS TO BE CHECKED FOR UPLIFT BY THE DEVELOPER BASED ON GROUND CONDITIONS WITHIN THE SITE. SHOULD ANTI FLOATATION MEASURES BE REQUIRED THEY SHALL BE SUBJECT TO APPROVAL FROM IRISH WATER.